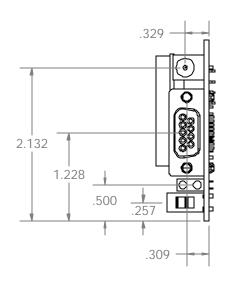

## MaxStream

XStream™ 900 MHz and 2.4 GHZ Stand Alone Radio Modem

| SIZE<br><b>A</b> | DWG.    | MD00          |           | REV. |
|------------------|---------|---------------|-----------|------|
| SCA              | LE: 3:4 | WEIGHT:oz (g) | SHEET 1 C | OF 1 |