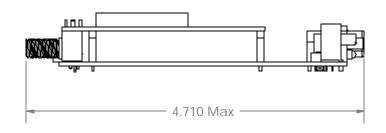

## MaxStream

XStream™ 900 MHz and 2.4 GHZ Stand Alone Radio Modem

| SIZE<br><b>A</b> | DWG.    | MD00          |           | REV. |
|------------------|---------|---------------|-----------|------|
| SCA              | LE: 3:4 | WEIGHT:oz (g) | SHEET 1 C | OF 1 |