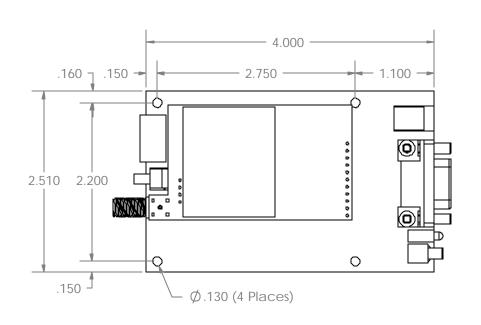

## MaxStream

XStream™ 900 MHz and 2.4 GHZ Stand Alone Radio Modem

| SIZE<br><b>A</b> | DWG.    | MD00          |           | REV. |
|------------------|---------|---------------|-----------|------|
| SCA              | LE: 3:4 | WEIGHT:oz (g) | SHEET 1 C | OF 1 |