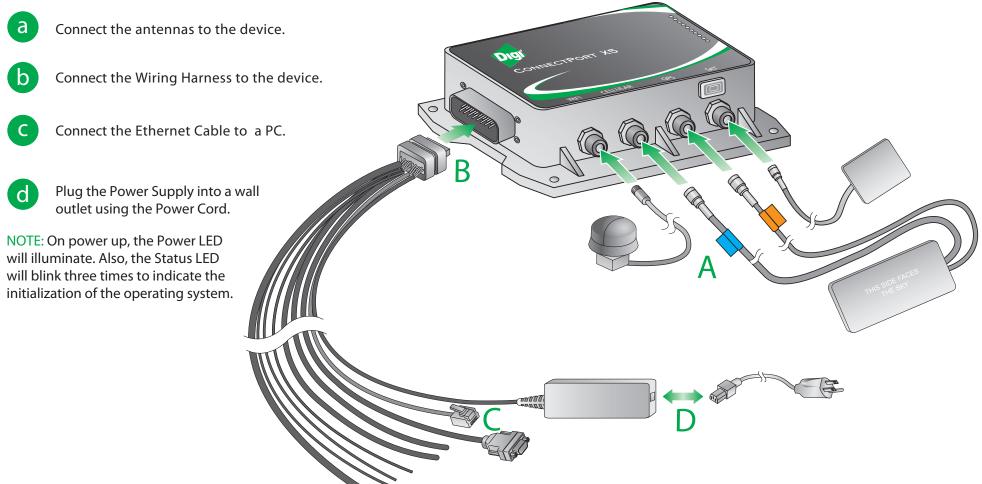

## **3** Connect Hardware

Once you have verified the contents of your box and connected all hardware, please refer to the ConnectPort X5 R Family Getting Started Guide which can be found at www.digi.com/connectportx5.