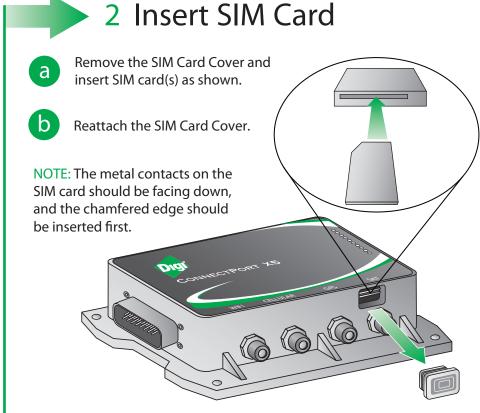

## **Quick Start Guide**

ConnectPort<sup>™</sup> X5 R Wi-Fi GPRS Iridium Development Kit

90001251\_C

NOTE: A SIM card is not included in the kit. A SIM card must be supplied and activated by a Cellular Service Provider for device operation.