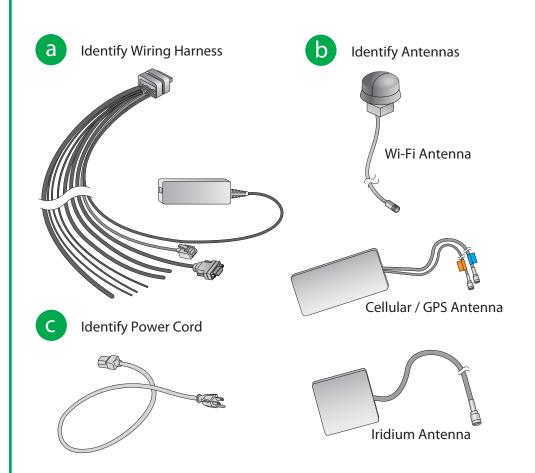

The information listed below is meant to help aid you in identifying the accessories included in your box. If any item is missing or damaged, please contact your supplier. Also, make a record of any damage that may have occurred during shipping and report it to the carrier.