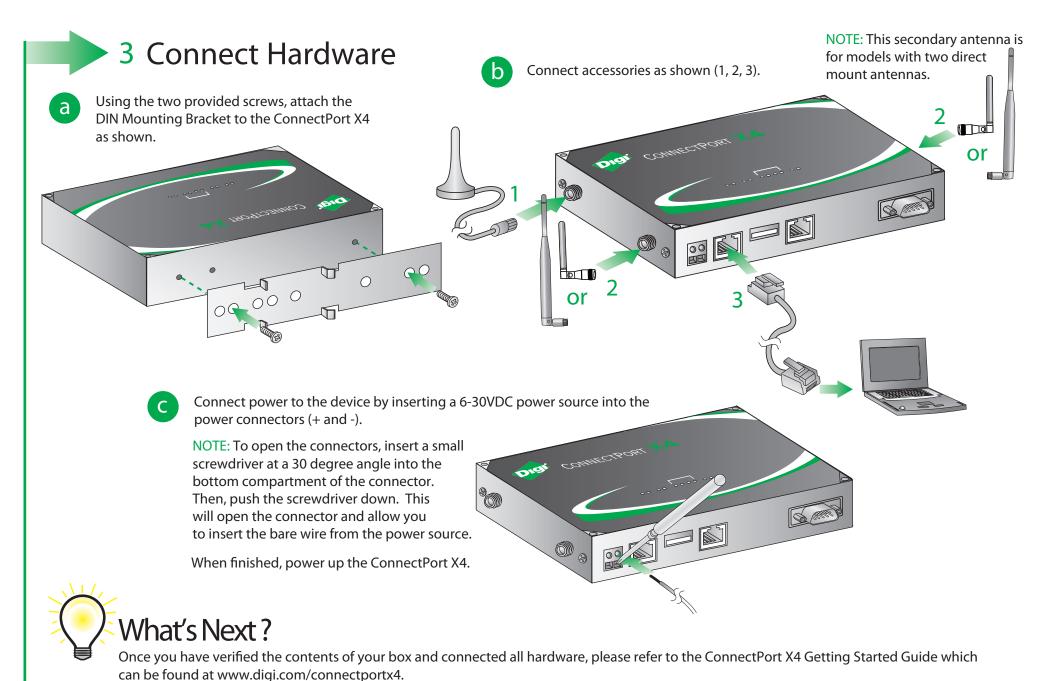

y Contents



The information listed below is meant to help aid you in identifying the accessories included in your box. You may need to reference the product part number (X4-xxx-xxx-x) which is located on the Digi label on the outside of the box.



## **Quick Start Guide**

ConnectPort<sup>™</sup> X4 IA
Cellular or WiMAX

90001236 B



| Part Number      | # of Direct<br>Mount Antennas |
|------------------|-------------------------------|
| X4-xxx-P01-x     | 1                             |
| All other models | 2                             |

C Identify Ethernet Cable







installed in the upper SIM slot, and the contacts should be face down. In the lower slot, the contacts should be face up. In both cases, the end of the SIM card with the chamfered corner should be inserted first.