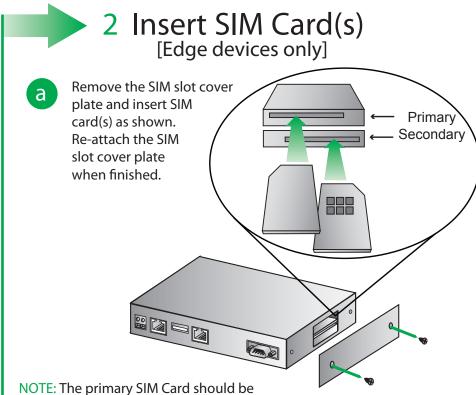

C Identify Ethernet Cable

installed in the upper SIM slot, and the contacts should be face down. In the lower slot, the contacts should be face up. In both cases, the end of the SIM card with the chamfered corner should be inserted first.