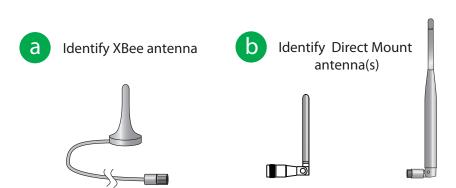

## **Quick Start Guide**

ConnectPort<sup>™</sup> X4 IA
Cellular or WiMAX

90001236 B

| Part Number      | # of Direct<br>Mount Antennas |
|------------------|-------------------------------|
| X4-xxx-P01-x     | 1                             |
| All other models | 2                             |