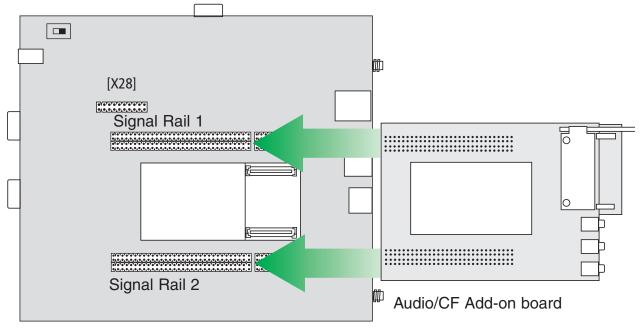

## **2** Connect hardware to development board

Connect the Audio/CF Add-on board to the development board using the dual in-line connectors

Connect the camera to connector X28 on the development board using the flat ribbon 20-pin cable

**Note:** Pin 1 marked by a triangle on the boards

ConnectCore 9M/Wi-9M 2443 Development board