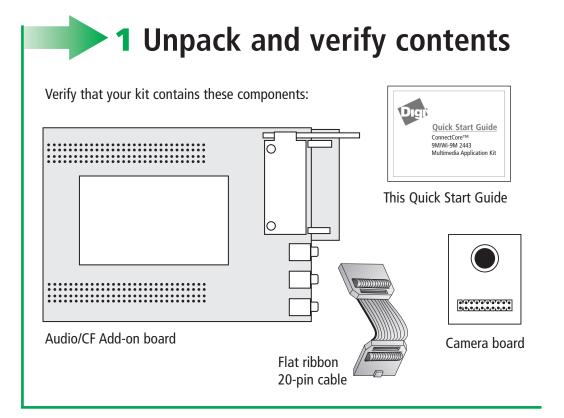

## **2** Connect hardware to development board

Connect the Audio/CF Add-on board to the development board using the dual in-line connectors

Connect the camera to connector X28 on the development board using the flat ribbon 20-pin cable

**Note:** Pin 1 marked by a triangle on the boards

ConnectCore 9M/Wi-9M 2443 Development board