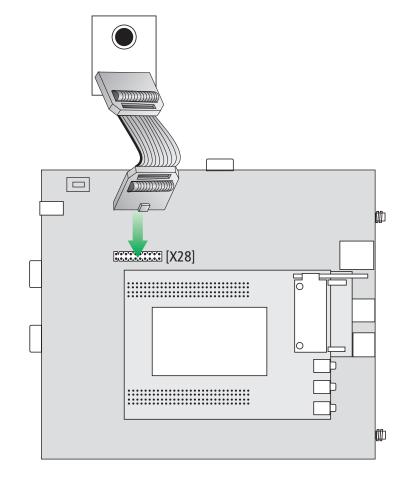

## **2** Connect hardware to development board

Connect the Audio/CF Add-on board to the development board using the dual in-line connectors

Connect the camera to connector X28 on the development board using the flat ribbon 20-pin cable

**Note:** Pin 1 marked by a triangle on the boards

ConnectCore 9M/Wi-9M 2443 Development board