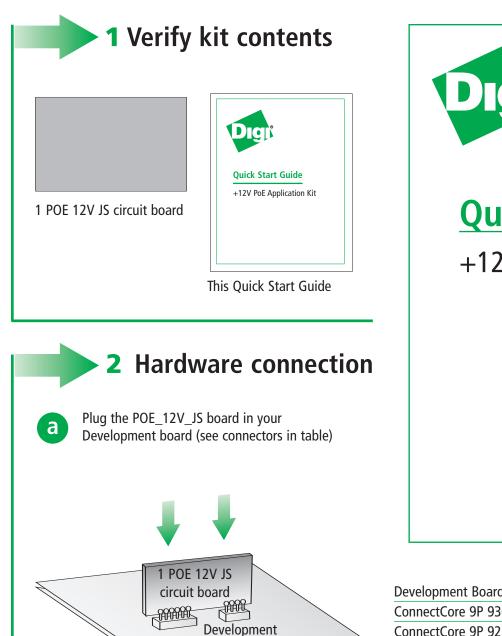

## Quick Start Guide

+12V PoE Application Kit

| Development Board    | PoE P1 header | PoE P2 header |
|----------------------|---------------|---------------|
| ConnectCore 9P 9360  | X9            | X26           |
| ConnectCore 9P 9215  | X9            | X26           |
| ConnectCore 9M 2443  | X9            | X26           |
| ConnectCore 9C/Wi-9C | P30           | P31           |
| Digi Connect ME      | P13           | P14           |