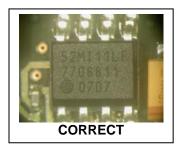

The component causing the issue is located at position U20 on the bottom of the ConnectCore 9P 9360 module PCB. Only modules populated with the ICS down spread oscillator part 52MI01LF are affected. All modules populated with the center spread component 52MI11LF are not affected.

In order to aid in the visual inspection process, the close-up images provided below show the correct and the incorrect component:

All modules are now built with the proper center spread oscillator component instead of the incorrect population using the down spread oscillator part.