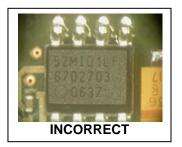

The component causing the issue is located at position U20 on the bottom of the ConnectCore 9P 9360 module PCB. Only modules populated with the ICS down spread oscillator part 52MI01LF are affected. All modules populated with the center spread component 52MI11LF are not affected.

In order to aid in the visual inspection process, the close-up images provided below show the correct and the incorrect component:

All modules are now built with the proper center spread oscillator component instead of the incorrect population using the down spread oscillator part.