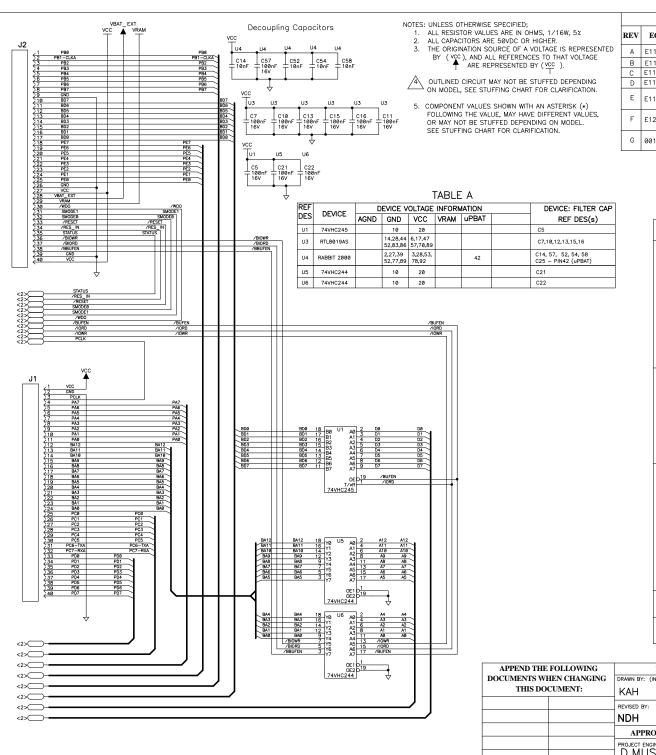

|   |     |                               | REVISION HISTORY                                                                         | REVISION APPROVAL   |                  |                     |                  |
|---|-----|-------------------------------|------------------------------------------------------------------------------------------|---------------------|------------------|---------------------|------------------|
|   | REV | REV ECO DESCRIPTION OF CHANGE |                                                                                          | PROJECT<br>ENGINEER | APPROVAL<br>DATE | DOCUMENT<br>CONTROL | APPROVAL<br>DATE |
| D | Α   | E11313                        | INITIAL RELEASE                                                                          | DM                  | 19Feb01          | KIS                 | 3/24/01          |
|   | В   | E11491                        | CORRECTED FLASH 2 SELECT TO JP2                                                          | DM                  | 24Apr01          | KIS                 | 4/25/01          |
|   | С   | E11522                        | CHANGED C8, C9 TO 10pF                                                                   | DM                  | 14May01          | KIS                 | 5/14/01          |
|   | D   | E11580                        | MODIFIED VBAT CIRCUITRY, ADDED EXTERNAL 32KHz OSC                                        | DM                  | 17AUG01          | KIS                 | 8/24/01          |
|   | Ε   | E11942                        | REMOVE THERMISTOR AT RT1, CHANGE R42 TO 11K.<br>REMOVE RCM2115 INFO — OPTION NOT NEEDED. | EP                  | 5/10/02          | KIS                 | 5/9/02           |
|   | F   | E12270                        | IMPROVE ETHERNET JACK CIRCUIT, REMOVE CAPS, BETTER CONNECTOR.                            | XT                  | 4/30/03          | KIS                 | 4/30/03          |
|   | G   | 001565                        | REPLACE 32 KHZ CRYSTAL WITH OSCILLATOR. ADD ALTERNALTE SRAM AND OPTION.                  | NH                  | 11/2/09          | KS                  | 11/2/09          |