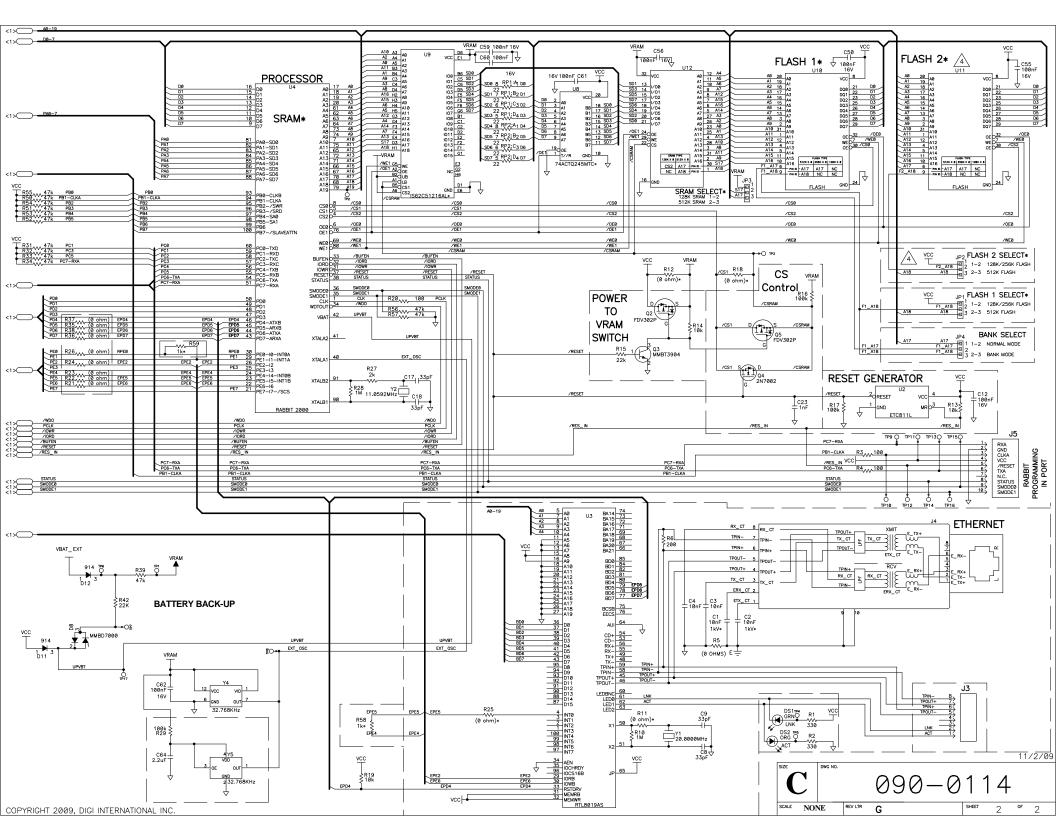

## STUFFING TABLE

|                                                 |                   |                                                                 |                                | 310111110     | .,            |               |               |  |
|-------------------------------------------------|-------------------|-----------------------------------------------------------------|--------------------------------|---------------|---------------|---------------|---------------|--|
|                                                 | CIRC              | UIT                                                             | PART                           | RCM2100       | RCM2110       | RCM2120       | RCM2130       |  |
|                                                 | FIRST             |                                                                 | U12                            | 512K          | 128K          | 512K          | 128K          |  |
|                                                 | SRAM select       |                                                                 | JP3                            | 2-3           | 1-2           | 2-3           | 1-2           |  |
|                                                 | Filter Capacitor  |                                                                 | C56                            | INSTALLED     | INSTALLED     | INSTALLED     | INSTALLED     |  |
| SRAM                                            | SECOND            |                                                                 | U9                             | NOT INSTALLED | NOT INSTALLED | NOT INSTALLED | NOT INSTALLED |  |
| 0,                                              | Filter Capacitor  |                                                                 | C59, C60                       | NOT INSTALLED | NOT INSTALLED | NOT INSTALLED | NOT INSTALLED |  |
|                                                 | BUFFER            |                                                                 | U8                             | INSTALLED     | NOT INSTALLED | INSTALLED     | NOT INSTALLED |  |
|                                                 | Bypass Jumper     |                                                                 | RP1, RP2                       | NOT INSTALLED | INSTALLED     | NOT INSTALLED | INSTALLED     |  |
|                                                 | Filter Capacitor  |                                                                 | C61                            | INSTALLED     | NOT INSTALLED | INSTALLED     | NOT INSTALLED |  |
|                                                 | FIRST SRAM select |                                                                 | U10                            | 256K          | 256K          | 256K          | 256K          |  |
|                                                 |                   |                                                                 | JP1                            | 1-2           | 1-2           | 1-2           | 1-2           |  |
| FLASH                                           | Filter Capacitor  |                                                                 | C50                            | INSTALLED     | INSTALLED     | INSTALLED     | INSTALLED     |  |
| 겉                                               | SECOND            |                                                                 | U11                            | 256K          | NOT INSTALLED | 256K          | NOT INSTALLED |  |
|                                                 | SRAM select       |                                                                 | JP2                            | 1-2           | NOT INSTALLED | 1-2           | NOT INSTALLED |  |
|                                                 | Filter Capacitor  |                                                                 | C55                            | INSTALLED     | NOT INSTALLED | INSTALLED     | NOT INSTALLED |  |
|                                                 |                   |                                                                 | U3                             | INSTALLED     | INSTALLED     | NOT INSTALLED | NOT INSTALLED |  |
|                                                 |                   | J3, C1, C2                                                      |                                | NOT INSTALLED | NOT INSTALLED | NOT INSTALLED | NOT INSTALLED |  |
|                                                 | SNO               |                                                                 | J4                             | INSTALLED     | INSTALLED     | NOT INSTALLED | NOT INSTALLED |  |
|                                                 | P9                | R1                                                              | , R2 DS1, DS2                  | INSTALLED     | INSTALLED     | NOT INSTALLED | NOT INSTALLED |  |
|                                                 | RNET              | F                                                               | R6, C3, C4                     | INSTALLED     | INSTALLED     | NOT INSTALLED | NOT INSTALLED |  |
|                                                 | ethernet options  | R10, R11, R19, C3,<br>C4, C7, C8, C9, C11<br>C12, C13, C15, C16 |                                | INSTALLED     | INSTALLED     | NOT INSTALLED | NOT INSTALLED |  |
|                                                 |                   |                                                                 | Y1                             | INSTALLED     | INSTALLED     | NOT INSTALLED | NOT INSTALLED |  |
|                                                 | PORTS D &         | kΕ                                                              | R21, R24, R35<br>R36, R37, R38 | NOT INSTALLED | NOT INSTALLED | INSTALLED     | INSTALLED     |  |
| INTERRUPT/JUMPER R12, R18, R25 OPTIONS R58, R59 |                   |                                                                 |                                | NOT INSTALLED | NOT INSTALLED | NOT INSTALLED | NOT INSTALLED |  |